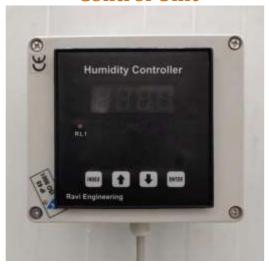

# HumiSens<sup>TM</sup> (Humidity Controller)

## Model: Humi-Sens-R-+/-3

The HumiSens transducer is for the continuous measurement and conversion of relative humidity and ambient temperature into a digital or analogue voltage or current standard signal. The transducer may be programmed and calibrated through the Optional RS-485 interface. Sensor shields allow the transducer to operate in various ambient conditions, dusty, dry, corrosive etc... The transducer is designed to be mounted on a wall.

#### **The HumiSens transducer/Control unit performs following functions:**

- Non Condensing Type RH measuring to measure high RH up to 100%.
- Online Humidity Display
- Control Parameter from range 30% to 100% RH
- Display Parameter from range 30% to 95% RH
- ➤ High Humidity protection: IP65
- Simple Installation: Two Cord Connections