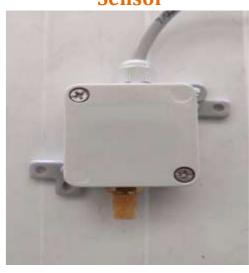

### Sensor

Block No. 653, Near Kankeshwari Meldi Mataji Mandir,Kadi-Nadasan Road, Village-Sarsav, Tal-Kadi, Dist-Mahesana, Gujarat-382715

Email: raviengg04@yahoo.com

Manufacturer & Supplier of C. A. Cold Storage & automated material conveying System for Ginning & Pressing Industries and Complete solution for Industrial Material Handling System.

## Model: Humi-Sens-R-+/-3

The HumiSens transducer is for the continuous measurement and conversion of relative humidity and ambient temperature into a digital or analogue voltage or current standard signal. The transducer may be programmed and calibrated through the Optional RS-485 interface. Sensor shields allow the transducer to operate in various ambient conditions, dusty, dry, corrosive etc... The transducer is designed to be mounted on a wall.